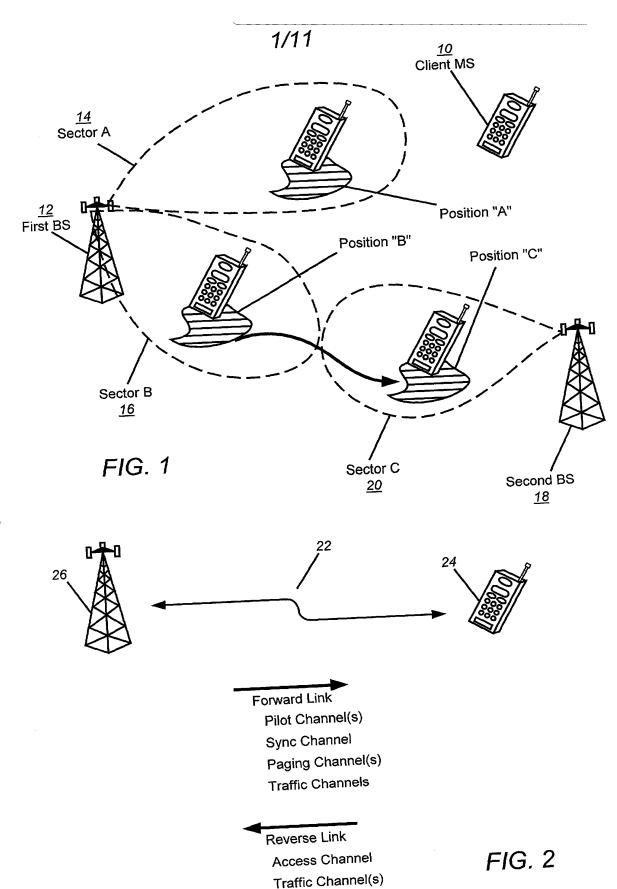

Inventor: Jason F. HUNZINGER Application No.: Not yet assigned Docket No.: 440402000300



Inventor: Jason F. HUNZINGER Application No.: Not yet assigned Docket No.: 440402000300

### 2/11



FIG. 3



FIG. 5

Inventor: Jason F. HUNZINGER Application No.: Not yet assigned Docket No.: 440402000300

3/11



Inventor: Jason F. HUNZINGER Application No.: Not yet assigned Docket No.: 440402000300



FIG. 6



FIG. 7

Title: Retry Limits for Connection Rescue Procedures... Inventor: Jason F. HUNZINGER
Application No.: Not yet assigned
Docket No.: 440402000300

5/11



Inventor: Jason F. HUNZINGER Application No.: Not yet assigned Docket No.: 440402000300



Inventor: Jason F. HUNZINGER Application No.: Not yet assigned Docket No.: 440402000300

| 98             |            |
|----------------|------------|
| CR_RETRY_DELAY | Time       |
| 00000          | No Delay   |
| 00001